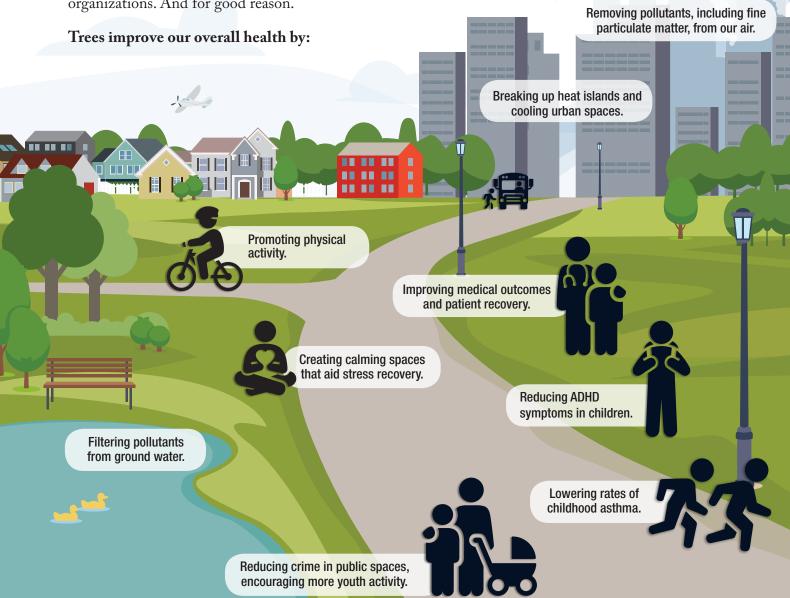

## A GREEN SOLUTION FOR A HEALTHIER TOMORROW

A healthy community is often directly tied to a healthy community forest. As more and more cities and towns face shrinking urban tree cover, they are focusing on improving access to nature — with the support of healthcare organizations. And for good reason.